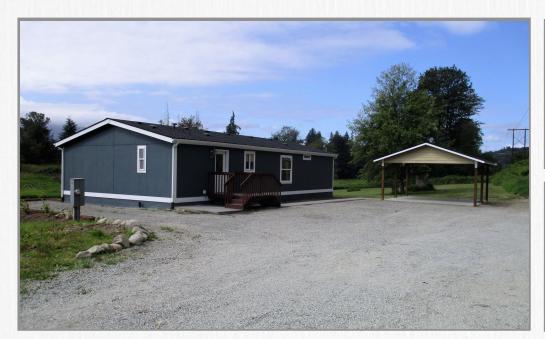

## 31119 State Route 20 | Sedro Woolley, WA

Beautifully remodeled home on 4.3 acres. New hardwood floors throughout, open kitchen with stainless Frigidaire appliances, slab granite counters, cabinets with under mount lighting, eating bar.

Master features double vanity. Guest bath offers custom tile surround. All bedrooms enjoy extra large walk-in closets. Oversized picture windows capture views from all sides.

New roof in 2016. Brand new 20x20 carport on slab. RV parking on side with hook-ups and dump. Fully fenced & gated for privacy.