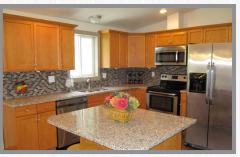

## 31119 State Route 20 | Sedro Woolley, WA

Beautifully remodeled home on 4.3 acres. New hardwood floors throughout, open kitchen with stainless Frigidaire appliances, slab granite counters, cabinets with under mount lighting, eating bar.