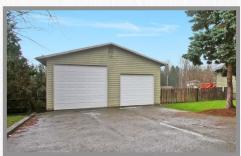

## CLOSE-IN ACREAGE W/SHOP & BARN.

7505 10th Street SE | Lake Stevens, WA | \$438,000

Acreage Close-In! Property is usable shy 2 acres with 2500sf home, 3 car shop/garage, barn, and pasture! Comfortable home features 4 bedrooms upstairs + 5th bedroom, bonus, full bath & kitchen below!

You'll love the peace & serenity from this beautiful acreage with views across to Puget Sound. Extra tall shop w/ 3 roll-up doors, storage above, fenced yard, garden space, and so much more!

Zoning offers potential for future development, or enjoy your own piece of the country minutes from everything! MLS#889427.