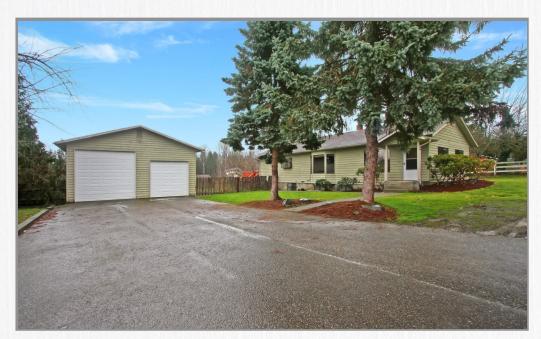

## CLOSE-IN ACREAGE W/SHOP & BARN.

7505 10th Street SE | Lake Stevens, WA | \$438,000

Acreage Close-In! Property is usable shy 2 acres with 2500sf home, 3 car shop/garage, barn, and pasture! Comfortable home features 4 bedrooms upstairs + 5th bedroom, bonus, full bath & kitchen below!

You'll love the peace & serenity from this beautiful acreage with views across to Puget Sound. Extra tall shop w/ 3 roll-up doors, storage above, fenced yard, garden space, and so much more!

Zoning offers potential for future development, or enjoy your own piece of the country minutes from everything! MLS#889427.