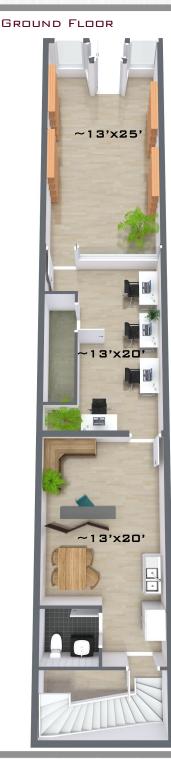

# FLOORPLAN.

2729 Сосву Аvenue Beautiful 1920 Brick building in downtown Everett. Suite available offers just under 1,000sf, which is the perfect size for a smaller business seeking both store frontage and visibility for customers, and also one that allows you to keep your costs to a minimum!

#### Contact Agent for Details. Jen Hudson (206) 293-1005 Jen@HudsonCREG.com

Floor plan sketches are artist rendering of potential.