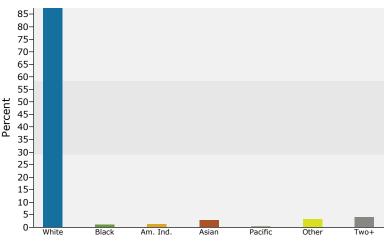

#### **Median Age**

The median age in this area is 37.3, compared to U.S. median age of 37.3.

| Description of the state                 | 5     |       |       |
|------------------------------------------|-------|-------|-------|
| Race and Ethnicity                       |       |       |       |
| 2013 White Alone                         | 87.6% | 87.4% | 86.8% |
| 2013 Black Alone                         | 0.9%  | 1.0%  | 1.2%  |
| 2013 American Indian/Alaska Native Alone | 1.5%  | 1.3%  | 1.4%  |
| 2013 Asian Alone                         | 1.4%  | 2.7%  | 2.6%  |
| 2013 Pacific Islander Alone              | 0.2%  | 0.2%  | 0.3%  |
| 2013 Other Race                          | 4.6%  | 3.4%  | 3.5%  |
| 2013 Two or More Races                   | 3.9%  | 4.1%  | 4.2%  |
| 2013 Hispanic Origin (Any Race)          | 10.8% | 9.1%  | 8.9%  |

Persons of Hispanic origin represent 8.9% of the population in the identified area compared to 17.4% of the U.S. population. Persons of Hispanic Origin may be of any race. The Diversity Index, which measures the probability that two people from the same area will be from different race/ethnic groups, is 36.8 in the identified area, compared to 62.1 for the U.S. as a whole.