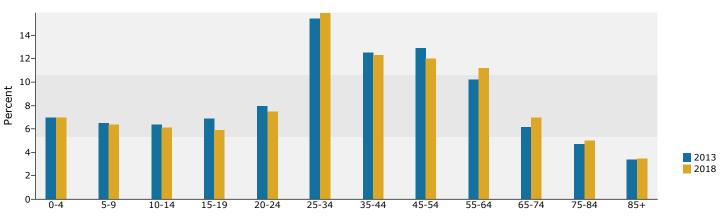

In the identified area, the current year population is 31,995. In 2010, the Census count in the area was 31,344. The rate of change since 2010 was 0.63% annually. The five-year projection for the population in the area is 33,504 representing a change of 0.93% annually from 2013 to 2018. Currently, the population is 49.8% male and 50.2% female.

#### **Median Age**

The median age in this area is 37.3, compared to U.S. median age of 37.3.

| Description of the state                 | 5     |       |       |
|------------------------------------------|-------|-------|-------|
| Race and Ethnicity                       |       |       |       |
| 2013 White Alone                         | 87.6% | 87.4% | 86.8% |
| 2013 Black Alone                         | 0.9%  | 1.0%  | 1.2%  |
| 2013 American Indian/Alaska Native Alone | 1.5%  | 1.3%  | 1.4%  |
| 2013 Asian Alone                         | 1.4%  | 2.7%  | 2.6%  |
| 2013 Pacific Islander Alone              | 0.2%  | 0.2%  | 0.3%  |
| 2013 Other Race                          | 4.6%  | 3.4%  | 3.5%  |
| 2013 Two or More Races                   | 3.9%  | 4.1%  | 4.2%  |
| 2013 Hispanic Origin (Any Race)          | 10.8% | 9.1%  | 8.9%  |