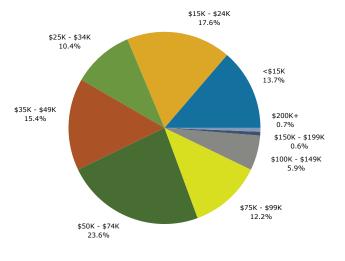

|                               | 1 mile   | 3 miles  | 5 miles  |
|-------------------------------|----------|----------|----------|
| Median Household Income       |          |          |          |
| 2013 Median Household Income  | \$41,839 | \$59,802 | \$60,791 |
| 2018 Median Household Income  | \$49,072 | \$73,058 | \$73,951 |
| 2013-2018 Annual Rate         | 3.24%    | 4.09%    | 4.00%    |
| Average Household Income      |          |          |          |
| 2013 Average Household Income | \$50,398 | \$75,175 | \$74,990 |
| 2018 Average Household Income | \$57,261 | \$89,820 | \$87,513 |
| 2013-2018 Annual Rate         | 2.59%    | 3.62%    | 3.14%    |
| Per Capita Income             |          |          |          |
| 2013 Per Capita Income        | \$21,046 | \$27,802 | \$27,300 |
| 2018 Per Capita Income        | \$23,929 | \$33,265 | \$31,941 |
| 2013-2018 Annual Rate         | 2.60%    | 3.65%    | 3.19%    |
|                               |          |          |          |

#### Households by Income

Current median household income is \$60,791 in the area, compared to \$51,314 for all U.S. households. Median household income is projected to be \$73,951 in five years, compared to \$59,580 for all U.S. households

Current average household income is \$74,990 in this area, compared to \$71,842 for all U.S households. Average household income is projected to be \$87,513 in five years, compared to \$83,667 for all U.S. households

Current per capita income is \$27,300 in the area, compared to the U.S. per capita income of \$27,567. The per capita income is projected to be \$31,941 in five years, compared to \$32,073 for all U.S. households