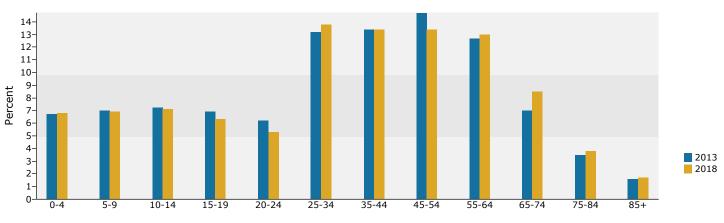

In the identified area, the current year population is 31,995. In 2010, the Census count in the area was 31,344. The rate of change since 2010 was 0.63% annually. The five-year projection for the population in the area is 33,504 representing a change of 0.93% annually from 2013 to 2018. Currently, the population is 49.8% male and 50.2% female.