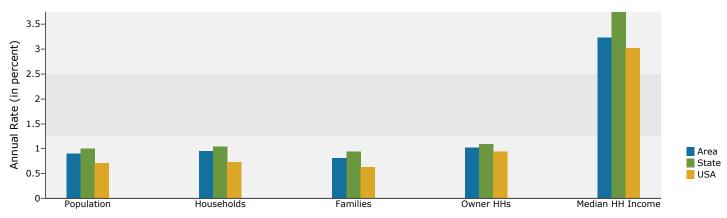

In the identified area, the current year population is 31,995. In 2010, the Census count in the area was 31,344. The rate of change since 2010 was 0.63% annually. The five-year projection for the population in the area is 33,504 representing a change of 0.93% annually from 2013 to 2018. Currently, the population is 49.8% male and 50.2% female.

The household count in this area has changed from 11,312 in 2010 to 11,576 in the current year, a change of 0.71% annually. The five-year projection of households is 12,167, a change of 1.00% annually from the current year total. Average household size is currently 2.74, compared to 2.75 in the year 2010. The number of families in the current year is 8,374 in the specified area.

#### Households by Income

Current median household income is \$60,791 in the area, compared to \$51,314 for all U.S. households. Median household income is projected to be \$73,951 in five years, compared to \$59,580 for all U.S. households