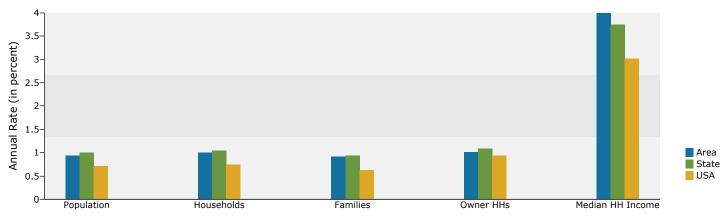

In the identified area, the current year population is 31,995. In 2010, the Census count in the area was 31,344. The rate of change since 2010 was 0.63% annually. The five-year projection for the population in the area is 33,504 representing a change of 0.93% annually from 2013 to 2018. Currently, the population is 49.8% male and 50.2% female.

The household count in this area has changed from 11,312 in 2010 to 11,576 in the current year, a change of 0.71% annually. The five-year projection of households is 12,167, a change of 1.00% annually from the current year total. Average household size is currently 2.74, compared to 2.75 in the year 2010. The number of families in the current year is 8,374 in the specified area.

#### Households by Income

Current median household income is \$60,791 in the area, compared to \$51,314 for all U.S. households. Median household income is projected to be \$73,951 in five years, compared to \$59,580 for all U.S. households

Current average household income is \$74,990 in this area, compared to \$71,842 for all U.S households. Average household income is projected to be \$87,513 in five years, compared to \$83,667 for all U.S. households

Current per capita income is \$27,300 in the area, compared to the U.S. per capita income of \$27,567. The per capita income is projected to be \$31,941 in five years, compared to \$32,073 for all U.S. households