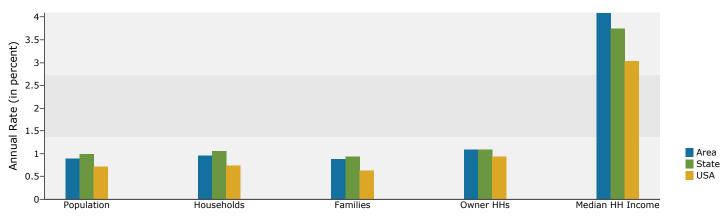

|                        | 1 mile | 3 miles | 5 miles |
|------------------------|--------|---------|---------|
| Population             |        |         |         |
| 2000 Population        | 3,192  | 12,353  | 23,809  |
| 2010 Population        | 3,654  | 16,803  | 31,344  |
| 2013 Population        | 3,719  | 17,135  | 31,995  |
| 2018 Population        | 3,890  | 17,920  | 33,504  |
| 2000-2010 Annual Rate  | 1.36%  | 3.12%   | 2.79%   |
| 2010-2013 Annual Rate  | 0.54%  | 0.60%   | 0.63%   |
| 2013-2018 Annual Rate  | 0.90%  | 0.90%   | 0.93%   |
| 2013 Male Population   | 48.6%  | 49.0%   | 49.8%   |
| 2013 Female Population | 51.4%  | 51.0%   | 50.2%   |
| 2013 Median Age        | 34.9   | 37.3    | 37.3    |

In the identified area, the current year population is 31,995. In 2010, the Census count in the area was 31,344. The rate of change since 2010 was 0.63% annually. The five-year projection for the population in the area is 33,504 representing a change of 0.93% annually from 2013 to 2018. Currently, the population is 49.8% male and 50.2% female.

| Households                  |       |       |        |
|-----------------------------|-------|-------|--------|
| 2000 Households             | 1,247 | 4,455 | 8,414  |
| 2010 Households             | 1,486 | 6,198 | 11,312 |
| 2013 Total Households       | 1,515 | 6,331 | 11,576 |
| 2018 Total Households       | 1,588 | 6,640 | 12,167 |
| 2000-2010 Annual Rate       | 1.77% | 3.36% | 3.00%  |
| 2010-2013 Annual Rate       | 0.60% | 0.65% | 0.71%  |
| 2013-2018 Annual Rate       | 0.94% | 0.96% | 1.00%  |
| 2013 Average Household Size | 2.42  | 2.68  | 2.74   |

The household count in this area has changed from 11,312 in 2010 to 11,576 in the current year, a change of 0.71% annually. The five-year projection of households is 12,167, a change of 1.00% annually from the current year total. Average household size is currently 2.74, compared to 2.75 in the year 2010. The number of families in the current year is 8,374 in the specified area.

|                               | 1 mile   | 3 miles  | 5 miles  |
|-------------------------------|----------|----------|----------|
| Median Household Income       |          |          |          |
| 2013 Median Household Income  | \$41,839 | \$59,802 | \$60,791 |
| 2018 Median Household Income  | \$49,072 | \$73,058 | \$73,951 |
| 2013-2018 Annual Rate         | 3.24%    | 4.09%    | 4.00%    |
| Average Household Income      |          |          |          |
| 2013 Average Household Income | \$50,398 | \$75,175 | \$74,990 |
| 2018 Average Household Income | \$57,261 | \$89,820 | \$87,513 |
| 2013-2018 Annual Rate         | 2.59%    | 3.62%    | 3.14%    |
| Per Capita Income             |          |          |          |
| 2013 Per Capita Income        | \$21,046 | \$27,802 | \$27,300 |
| 2018 Per Capita Income        | \$23,929 | \$33,265 | \$31,941 |
| 2013-2018 Annual Rate         | 2.60%    | 3.65%    | 3.19%    |
|                               |          |          |          |