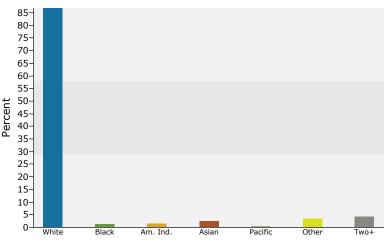

#### **Median Age**

The median age in this area is 37.3, compared to U.S. median age of 37.3.

| Description of the state                 | 5     |       |       |
|------------------------------------------|-------|-------|-------|
| Race and Ethnicity                       |       |       |       |
| 2013 White Alone                         | 87.6% | 87.4% | 86.8% |
| 2013 Black Alone                         | 0.9%  | 1.0%  | 1.2%  |
| 2013 American Indian/Alaska Native Alone | 1.5%  | 1.3%  | 1.4%  |
| 2013 Asian Alone                         | 1.4%  | 2.7%  | 2.6%  |
| 2013 Pacific Islander Alone              | 0.2%  | 0.2%  | 0.3%  |
| 2013 Other Race                          | 4.6%  | 3.4%  | 3.5%  |
| 2013 Two or More Races                   | 3.9%  | 4.1%  | 4.2%  |
| 2013 Hispanic Origin (Any Race)          | 10.8% | 9.1%  | 8.9%  |

Persons of Hispanic origin represent 8.9% of the population in the identified area compared to 17.4% of the U.S. population. Persons of Hispanic Origin may be of any race. The Diversity Index, which measures the probability that two people from the same area will be from different race/ethnic groups, is 36.8 in the identified area, compared to 62.1 for the U.S. as a whole.