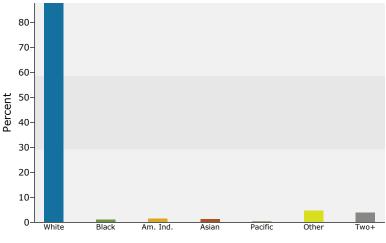

#### **Median Age**

The median age in this area is 37.3, compared to U.S. median age of 37.3.

| Description of the state                 | 5     |       |       |
|------------------------------------------|-------|-------|-------|
| Race and Ethnicity                       |       |       |       |
| 2013 White Alone                         | 87.6% | 87.4% | 86.8% |
| 2013 Black Alone                         | 0.9%  | 1.0%  | 1.2%  |
| 2013 American Indian/Alaska Native Alone | 1.5%  | 1.3%  | 1.4%  |
| 2013 Asian Alone                         | 1.4%  | 2.7%  | 2.6%  |
| 2013 Pacific Islander Alone              | 0.2%  | 0.2%  | 0.3%  |
| 2013 Other Race                          | 4.6%  | 3.4%  | 3.5%  |
| 2013 Two or More Races                   | 3.9%  | 4.1%  | 4.2%  |
| 2013 Hispanic Origin (Any Race)          | 10.8% | 9.1%  | 8.9%  |

Persons of Hispanic origin represent 8.9% of the population in the identified area compared to 17.4% of the U.S. population. Persons of Hispanic Origin may be of any race. The Diversity Index, which measures the probability that two people from the same area will be from different race/ethnic groups, is 36.8 in the identified area, compared to 62.1 for the U.S. as a whole.